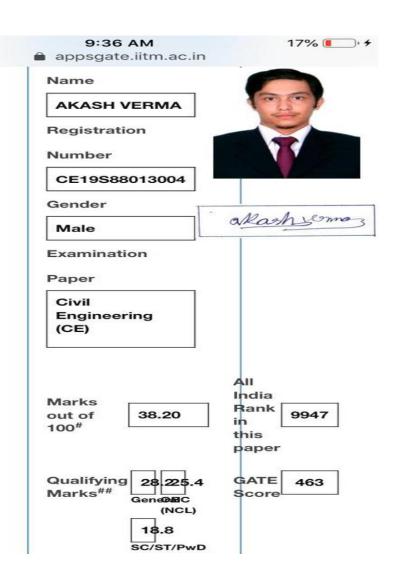

| 14 | 2017-18 | CE19S88013004   | Akash Verma         | Ye | s    |    | 9   |     |                             |
|----|---------|-----------------|---------------------|----|------|----|-----|-----|-----------------------------|
| 15 | 2017-18 | CS18S33010292   | Neha Verma          | Y  | 8    |    | 10  |     |                             |
| 16 | 2017-18 | 13458           | Aashika Rastogi     |    |      |    |     |     | NCAT                        |
| 17 | 2017-18 | 13453           | Meenakshi Rana      |    |      |    | 17  |     | NCAT                        |
| 18 | 2017-18 | 13459           | Dravid Nagi         |    |      |    |     |     | NCAT                        |
| 19 | 2017-18 | 13466           | Manish Sharma       |    |      |    |     |     | NCAT                        |
| 20 | 2017-18 | 13482           | Shiv Kumar Arora    |    |      | 6  |     |     | NCAT                        |
| 21 | 2017-18 | 13485           | Rishab Sharma       | 3  |      | 10 | Ž.  |     | NCAT                        |
| 22 | 2017-18 |                 | Manish Singh        |    |      |    |     |     | CPRI AdvT<br>No.CPRI/27/201 |
| 23 | 2017-18 | R8002108/403756 | Ashish Tanwar       |    |      |    |     | Yes |                             |
| 24 | 2017-18 | M3317331/314633 | Surbhi Agrawal      | 3  |      | 2  | (4) | Yes |                             |
| 25 | 2018-19 | CS19S33037069   | Shasank Kumar Gupta | Ye | 98   |    |     |     |                             |
| 26 | 2018-19 | CS19S33008833   | Tushar Goyal        | Ye | es . |    |     |     |                             |
| 27 | 2018-19 | CE19S88013004   | Akash Verma         | Ye | es   |    | /   |     |                             |
| 28 | 2018-19 | ME19S13008854   | Prakash Raj         | Ye | es   |    | 0.  |     |                             |
| 29 | 2018-19 |                 | Neha Verma          | Y  | s    |    | 4   |     | X.                          |
| 30 | 2018-19 | 13658           | Paramjeet           |    |      |    | 8   |     | NCAT                        |

Dro