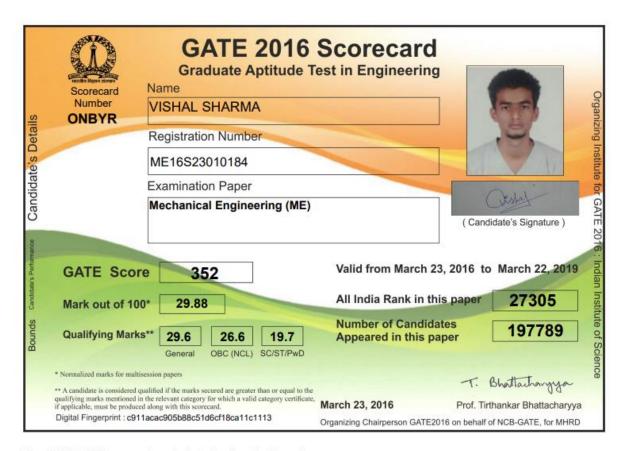

|       |         |                                                    |                                          |     |      |      |      | Nan | nes of s | tuden | ts sele | cted/ qua | alified                                                           |                                                                                               |
|-------|---------|----------------------------------------------------|------------------------------------------|-----|------|------|------|-----|----------|-------|---------|-----------|-------------------------------------------------------------------|-----------------------------------------------------------------------------------------------|
| Sl.no | Year    | Registration<br>number/roll number<br>for the exam | Names of students<br>selected/ qualified | NET | SLET | GATE | GMAT |     | GRE      |       |         | TOEFL     | Civil<br>Services/<br>State<br>governm<br>ent<br>examinat<br>ions | Other examinations<br>conducted by the<br>State / Central<br>Government Agencies<br>(Specify) |
| 1     | 2016-17 | L1887241/103485                                    | Nikhil Khandelwal                        |     |      |      |      |     | 4        |       | Yes     |           |                                                                   |                                                                                               |
| 2     | 2016-17 | 6002279                                            | Divya Yadav                              |     |      |      |      | Yes |          |       |         |           |                                                                   |                                                                                               |
| 3     | 2016-17 | INOO1-109065-2760                                  | Shikha Sharma                            |     |      |      |      |     |          |       | Yes     |           |                                                                   | 3                                                                                             |
| 4     | 2016-17 | 16ME1062340                                        | Manish Kumar                             |     |      |      |      |     |          |       |         |           |                                                                   | BARC EXAM                                                                                     |
| 5     | 2016-17 | 27011826                                           | Aakash Batra                             |     |      |      |      |     |          |       |         | Yes       |                                                                   |                                                                                               |
| 6     | 2016-17 | EC17S43036293                                      | Rishabh Sinha                            |     |      | Yes  |      |     |          |       |         |           |                                                                   |                                                                                               |
| 7     | 2016-17 | CE18S73012204                                      | Prabhakar Kumar                          |     |      | Yes  |      |     | 3        |       |         |           |                                                                   |                                                                                               |
| 8     | 2016-17 |                                                    | Kapil Dev Singh Jamwal                   |     |      |      |      |     |          |       |         |           |                                                                   | MAT                                                                                           |
| 9     | 2016-17 | P1912857/178721                                    | Kaustubh Patro                           |     |      |      |      |     | Q.       |       | Yes     |           |                                                                   |                                                                                               |
| 10    | 2016-17 | 2528490                                            | Kaustubh Patro                           |     |      |      |      |     | Yes      |       |         |           |                                                                   |                                                                                               |
| 11    | 2017-18 | Gate Score 362                                     | Amit Kumar Gupta                         |     |      | Yes  |      |     |          |       |         |           |                                                                   |                                                                                               |
| 12    | 2017-18 | CS18S33027355                                      | Ashish Kumar                             |     |      | Yes  |      |     |          |       |         |           |                                                                   |                                                                                               |
| 13    | 2017-18 | CE18S73012204                                      | Prabhakar Kumar                          |     |      | Yes  |      |     |          |       |         |           |                                                                   |                                                                                               |