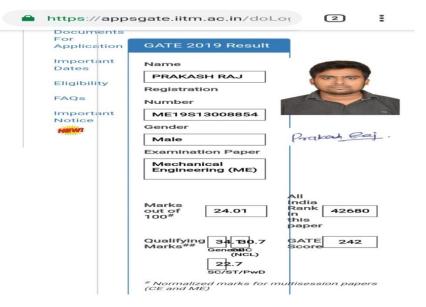

# **Online Registration System**

The GATE 2016 score is calculated using the formula

Screened in for Selection Interview based on Online Test