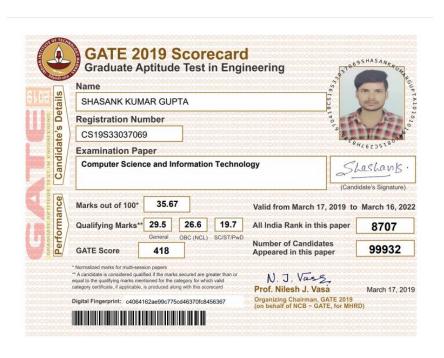

| SC | ALE | DS | CU | KES |
|----|-----|----|----|-----|
|    |     |    |    |     |

| Comprehension Below Skills Below & Sufficiency | Below | Critical Reasoning | Below | Score  | Below |
|------------------------------------------------|-------|--------------------|-------|--------|-------|
| 60.21 83.16 42.34 13.51 57.54                  | 78.56 | 66.74              | 92.83 | 661.50 | 86.68 |