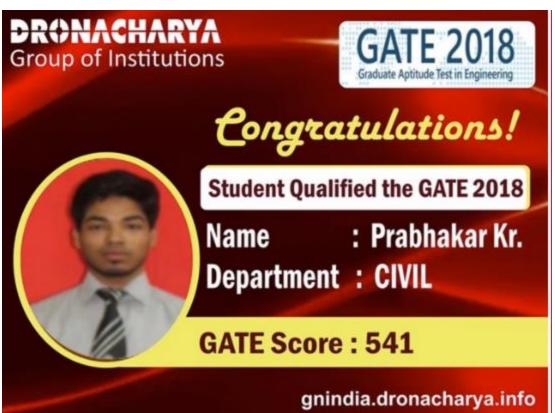

# Centralized Counselling for M.Tech./M.Arch./M.

CCMT - 2018 (Coordinated by NIT, Delhi)

| Candidate's Details        |                   |                                  |                       |
|----------------------------|-------------------|----------------------------------|-----------------------|
| GATE Registration ID :     | CE18S73012204     | GATE Score :                     | 541                   |
| GATE Examination Year<br>: | 2018              | GATE Examination<br>Paper Name : | Civil Engineering (CE |
| Candidate Name :           | PRABHAKAR KUMAR   | GATE Marks out of 100            | 46.03                 |
| Father's Name :            | MANOJ KUMAR SINGH | Mother's Name :                  | NEELAM DEVI           |
| Date of Birth :            | 25/12/1994        | Gender :                         | Male                  |
| Category :                 | General           | Person with Disability (PwD):    | NO                    |
| Nationality :              | INDIAN            |                                  |                       |