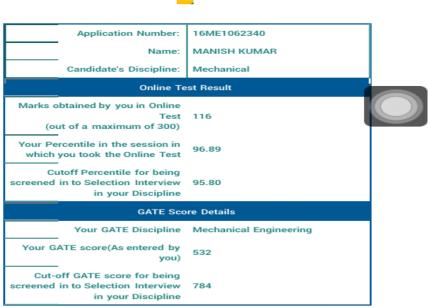

|       |         |                                                    |                                          |     |      |      |      | Nan | nes of s | tuden | ts sele | cted/ qua | alified                                                           |                                                                                               |
|-------|---------|----------------------------------------------------|------------------------------------------|-----|------|------|------|-----|----------|-------|---------|-----------|-------------------------------------------------------------------|-----------------------------------------------------------------------------------------------|
| Sl.no | Year    | Registration<br>number/roll number<br>for the exam | Names of students<br>selected/ qualified | NET | SLET | GATE | GMAT |     | GRE      |       |         | TOEFL     | Civil<br>Services/<br>State<br>governm<br>ent<br>examinat<br>ions | Other examinations<br>conducted by the<br>State / Central<br>Government Agencies<br>(Specify) |
| 1     | 2016-17 | L1887241/103485                                    | Nikhil Khandelwal                        |     |      |      |      |     | 4        |       | Yes     |           |                                                                   |                                                                                               |
| 2     | 2016-17 | 6002279                                            | Divya Yadav                              |     |      |      |      | Yes |          |       |         |           |                                                                   |                                                                                               |
| 3     | 2016-17 | INOO1-109065-2760                                  | Shikha Sharma                            |     |      |      |      |     |          |       | Yes     |           |                                                                   | 3                                                                                             |
| 4     | 2016-17 | 16ME1062340                                        | Manish Kumar                             |     |      |      |      |     |          |       |         |           |                                                                   | BARC EXAM                                                                                     |
| 5     | 2016-17 | 27011826                                           | Aakash Batra                             |     |      |      |      |     |          |       |         | Yes       |                                                                   |                                                                                               |
| 6     | 2016-17 | EC17S43036293                                      | Rishabh Sinha                            |     |      | Yes  |      |     |          |       |         |           |                                                                   |                                                                                               |
| 7     | 2016-17 | CE18S73012204                                      | Prabhakar Kumar                          |     |      | Yes  |      |     | 3        |       |         |           |                                                                   |                                                                                               |
| 8     | 2016-17 |                                                    | Kapil Dev Singh Jamwal                   |     |      |      |      |     |          |       |         |           |                                                                   | MAT                                                                                           |
| 9     | 2016-17 | P1912857/178721                                    | Kaustubh Patro                           |     |      |      |      |     | Q.       |       | Yes     |           |                                                                   |                                                                                               |
| 10    | 2016-17 | 2528490                                            | Kaustubh Patro                           |     |      |      |      |     | Yes      |       |         |           |                                                                   |                                                                                               |
| 11    | 2017-18 | Gate Score 362                                     | Amit Kumar Gupta                         |     |      | Yes  |      |     |          |       |         |           |                                                                   |                                                                                               |
| 12    | 2017-18 | CS18S33027355                                      | Ashish Kumar                             |     |      | Yes  |      |     |          |       |         |           |                                                                   |                                                                                               |
| 13    | 2017-18 | CE18S73012204                                      | Prabhakar Kumar                          |     |      | Yes  |      |     |          |       |         |           |                                                                   |                                                                                               |