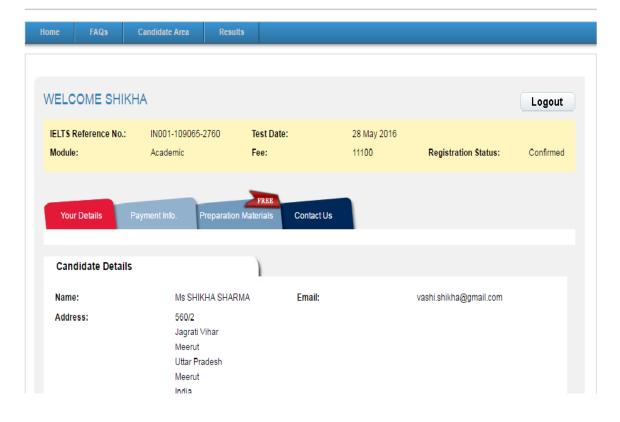

|       |         |                                                    |                                          |     |      |      |      | Nan | nes of s | tuden | ts sele | cted/ qua | alified                                                           |                                                                                               |
|-------|---------|----------------------------------------------------|------------------------------------------|-----|------|------|------|-----|----------|-------|---------|-----------|-------------------------------------------------------------------|-----------------------------------------------------------------------------------------------|
| Sl.no | Year    | Registration<br>number/roll number<br>for the exam | Names of students<br>selected/ qualified | NET | SLET | GATE | GMAT |     | GRE      |       |         | TOEFL     | Civil<br>Services/<br>State<br>governm<br>ent<br>examinat<br>ions | Other examinations<br>conducted by the<br>State / Central<br>Government Agencies<br>(Specify) |
| 1     | 2016-17 | L1887241/103485                                    | Nikhil Khandelwal                        |     |      |      |      |     | 4        |       | Yes     |           |                                                                   |                                                                                               |
| 2     | 2016-17 | 6002279                                            | Divya Yadav                              |     |      |      |      | Yes |          |       |         |           |                                                                   |                                                                                               |
| 3     | 2016-17 | INOO1-109065-2760                                  | Shikha Sharma                            |     |      |      |      |     |          |       | Yes     |           |                                                                   | 3                                                                                             |
| 4     | 2016-17 | 16ME1062340                                        | Manish Kumar                             |     |      |      |      |     |          |       |         |           |                                                                   | BARC EXAM                                                                                     |
| 5     | 2016-17 | 27011826                                           | Aakash Batra                             |     |      |      |      |     |          |       |         | Yes       |                                                                   |                                                                                               |
| 6     | 2016-17 | EC17S43036293                                      | Rishabh Sinha                            |     |      | Yes  |      |     |          |       |         |           |                                                                   |                                                                                               |
| 7     | 2016-17 | CE18S73012204                                      | Prabhakar Kumar                          |     |      | Yes  |      |     | 3        |       |         |           |                                                                   |                                                                                               |
| 8     | 2016-17 |                                                    | Kapil Dev Singh Jamwal                   |     |      |      |      |     |          |       |         |           |                                                                   | MAT                                                                                           |
| 9     | 2016-17 | P1912857/178721                                    | Kaustubh Patro                           |     |      |      |      |     | Q.       |       | Yes     |           |                                                                   |                                                                                               |
| 10    | 2016-17 | 2528490                                            | Kaustubh Patro                           |     |      |      |      |     | Yes      |       |         |           |                                                                   |                                                                                               |
| 11    | 2017-18 | Gate Score 362                                     | Amit Kumar Gupta                         |     |      | Yes  |      |     |          |       |         |           |                                                                   |                                                                                               |
| 12    | 2017-18 | CS18S33027355                                      | Ashish Kumar                             |     |      | Yes  |      |     |          |       |         |           |                                                                   |                                                                                               |
| 13    | 2017-18 | CE18S73012204                                      | Prabhakar Kumar                          |     |      | Yes  |      |     |          |       |         |           |                                                                   |                                                                                               |